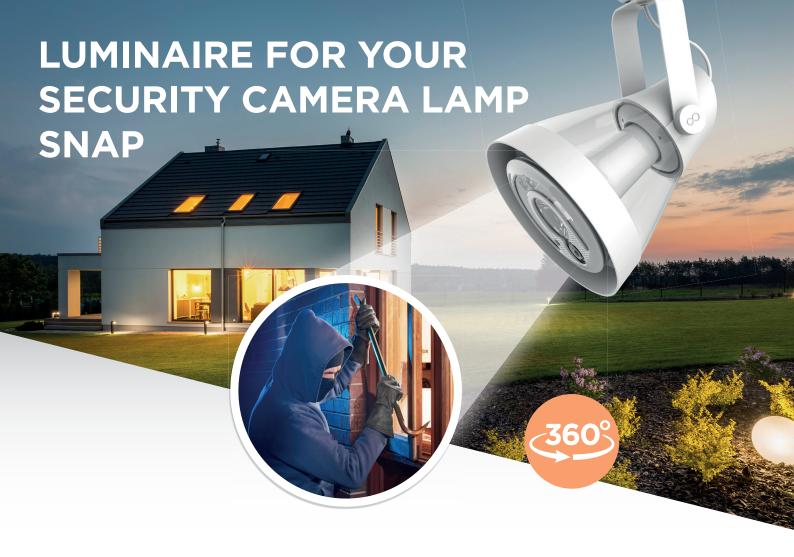

## **CRYSTAL - ADAPTABLE LUMINAIRE FOR SENGLED SNAP**

- Adjust the luminaire horizontally or vertically
- Available as a ceiling or track light

Use Crystal as the customized bulb holder for Snap, the LED bulb with a security camera inside. The adjustable bulb holder supports you to have a wider and better view range of any spot you are monitoring, in- or outdoors (e.g. under your canopy). Adapt the bulb holder easily according to your needs.