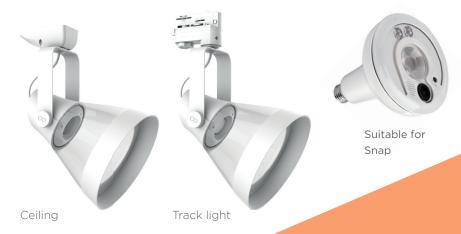

## **CRYSTAL - ADAPTABLE LUMINAIRE FOR SENGLED SNAP**

- Adjust the luminaire horizontally or vertically
- Available as a ceiling or track light

Use Crystal as the customized bulb holder for Snap, the LED bulb with a security camera inside. The adjustable bulb holder supports you to have a wider and better view range of any spot you are monitoring, in- or outdoors (e.g. under your canopy). Adapt the bulb holder easily according to your needs.

## Technical data

Lamp base: E27

Power supply: 230V AC, 50/60 Hz Beam Angle: 360° (adjustable) Operating temperature: -20°C - + 35°C

Color: White

Mount Art: Ceiling, track light